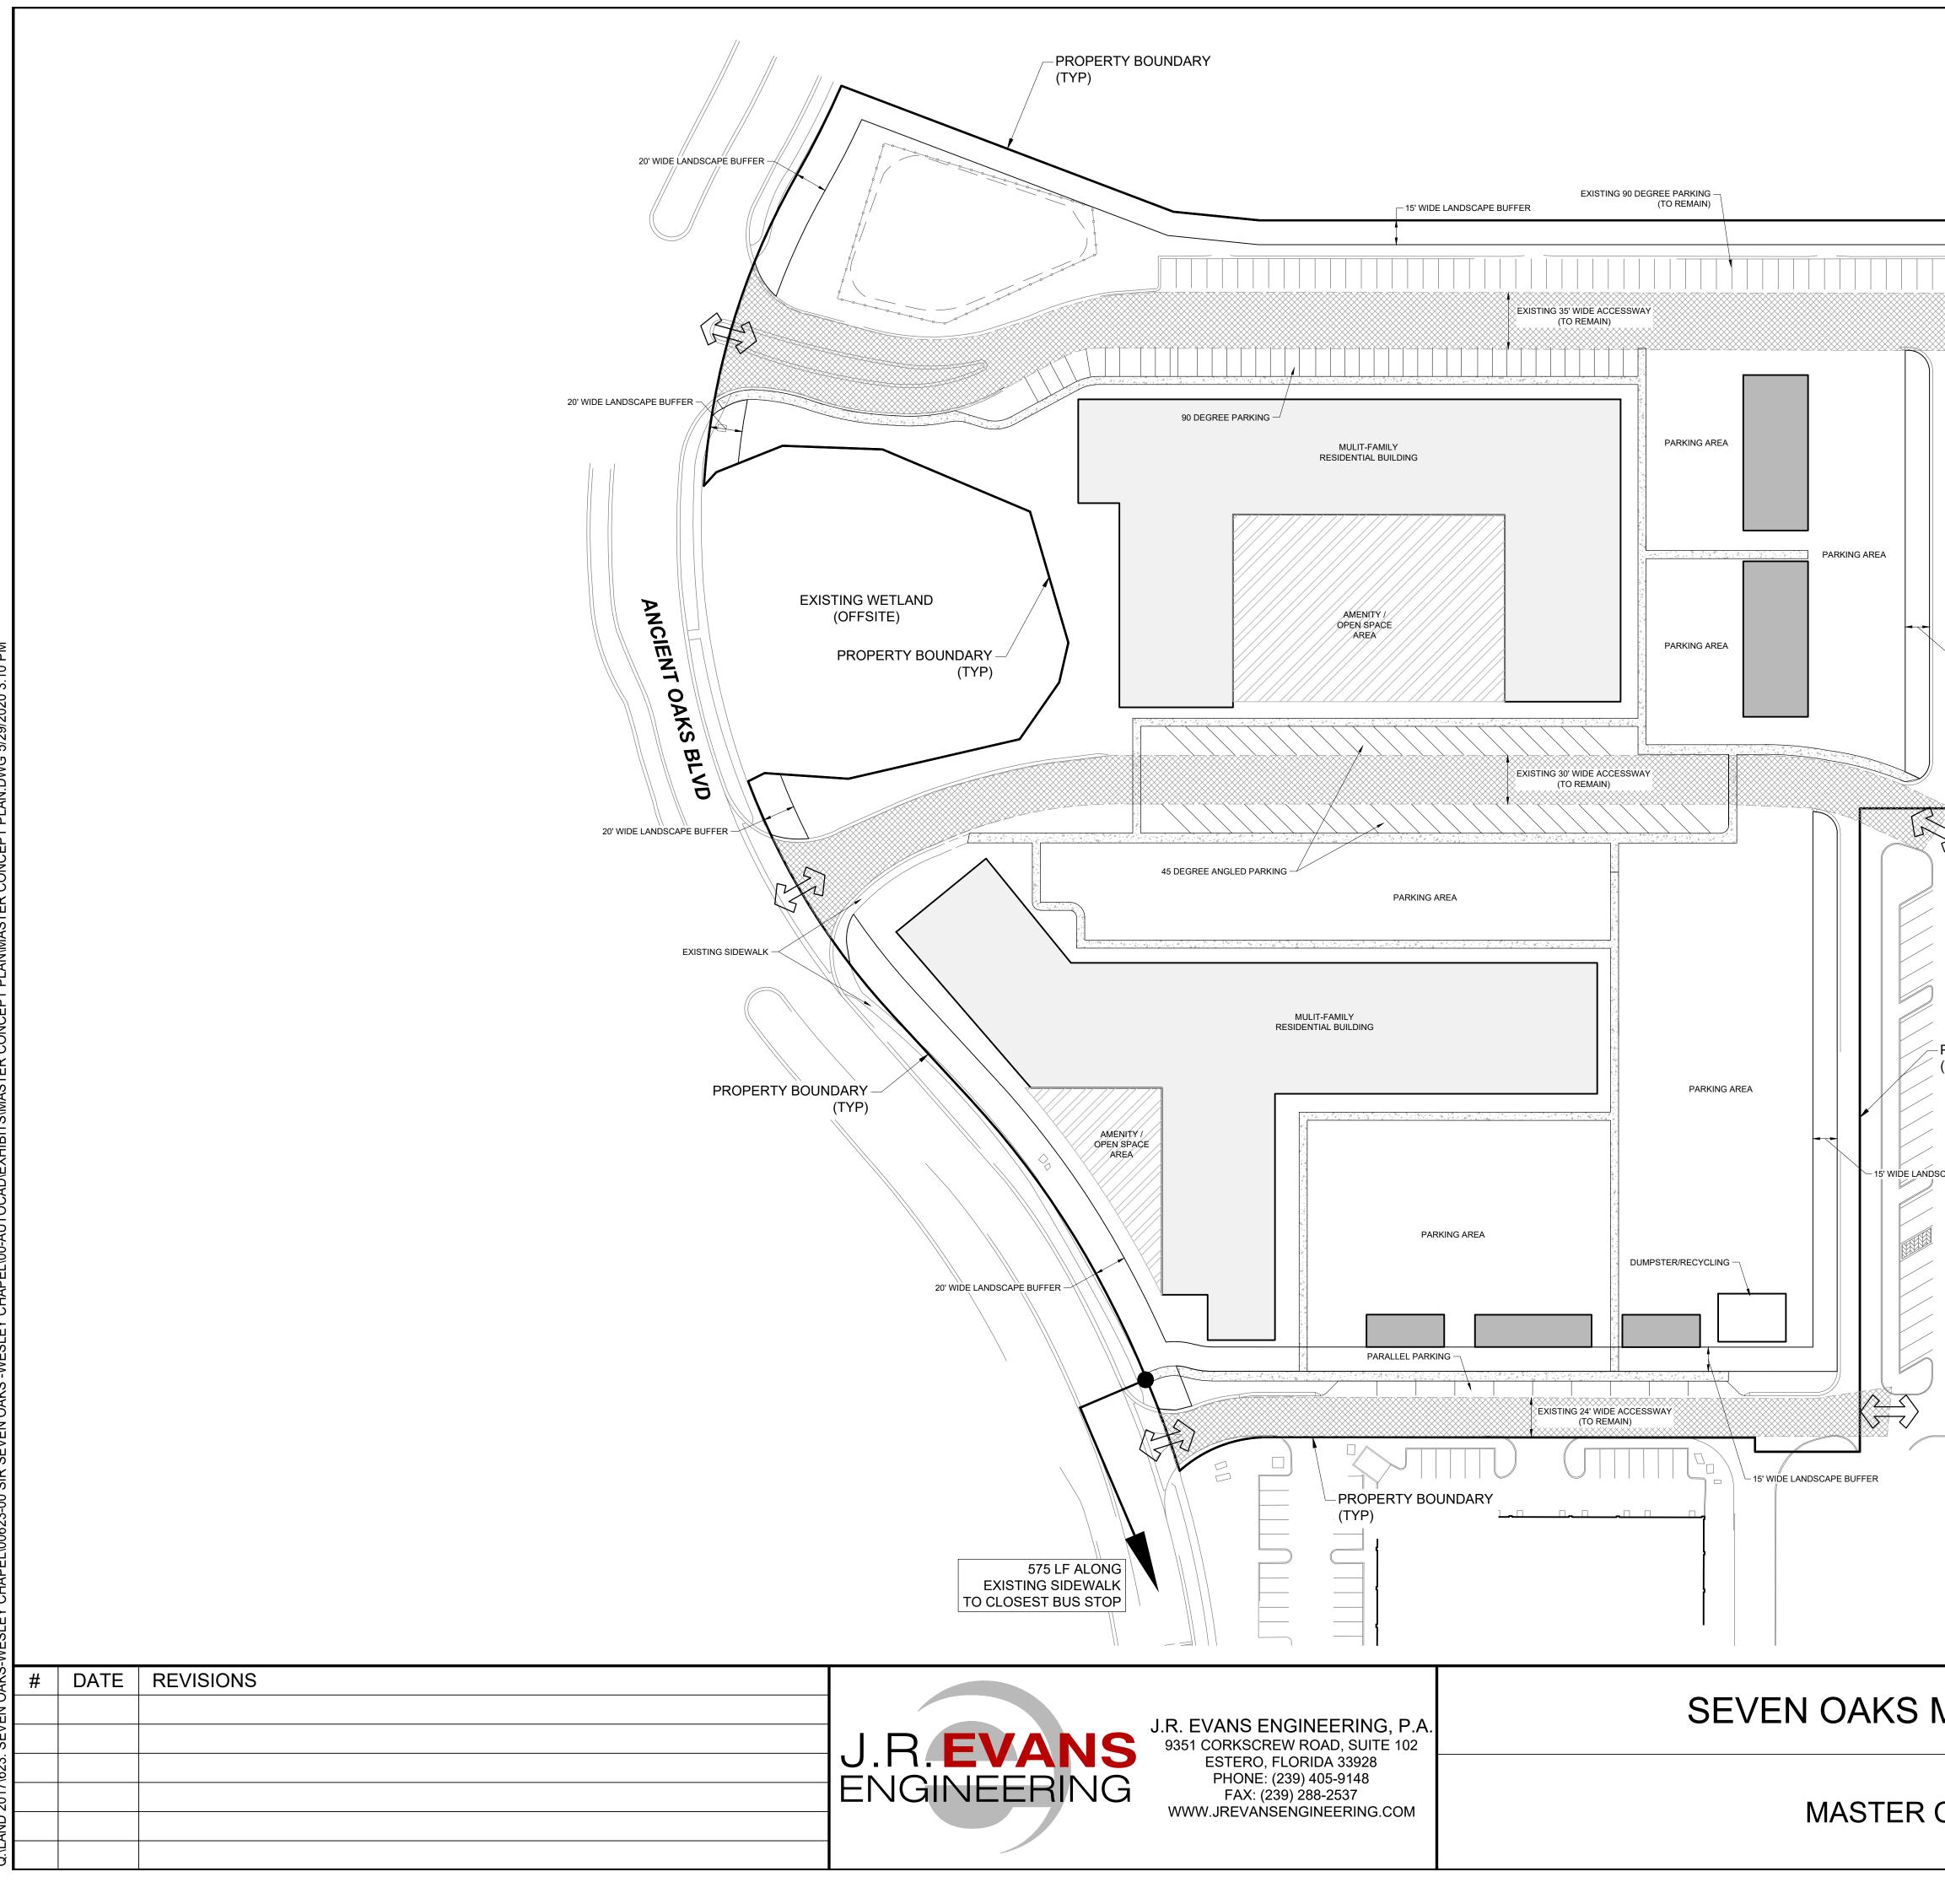

Tab 3

| TS WIDE LANDSCAPE BUFFER<br>UNITED AND SCAPE BUFFER<br>EXISTING SIDEWALK<br>PROPERTY BOUNDARY<br>(TYP) |                    |                               |          |
|--------------------------------------------------------------------------------------------------------|--------------------|-------------------------------|----------|
| DSCAPE BUFFER                                                                                          | LEGE               | ND                            |          |
|                                                                                                        | EXISTIN<br>(TO REI | IG INGRESS/EC<br>MAIN)        | GRESS    |
|                                                                                                        | MULTI-F            | AMILY BUILING                 |          |
|                                                                                                        |                    | HED GARAGE /<br>FAMILY UNITS  |          |
|                                                                                                        |                    | PTUAL PEDEST<br>CTIVITY/SIDEW |          |
|                                                                                                        |                    | IG EAST - WES                 |          |
|                                                                                                        | AMENIT<br>AREA     | Y/ OPEN SPAC                  | E        |
|                                                                                                        |                    | PROJECT                       | 00623-00 |
| MPUD PARCEL S-19                                                                                       |                    | FILE DATE:                    | 05/2020  |
|                                                                                                        |                    | DESIGN BY:                    | JMK      |
| CONCEPT PLAN                                                                                           |                    | SCALE:                        | 1" = 50' |
|                                                                                                        |                    | SHEET :                       | 1 OF 1   |
|                                                                                                        |                    |                               |          |