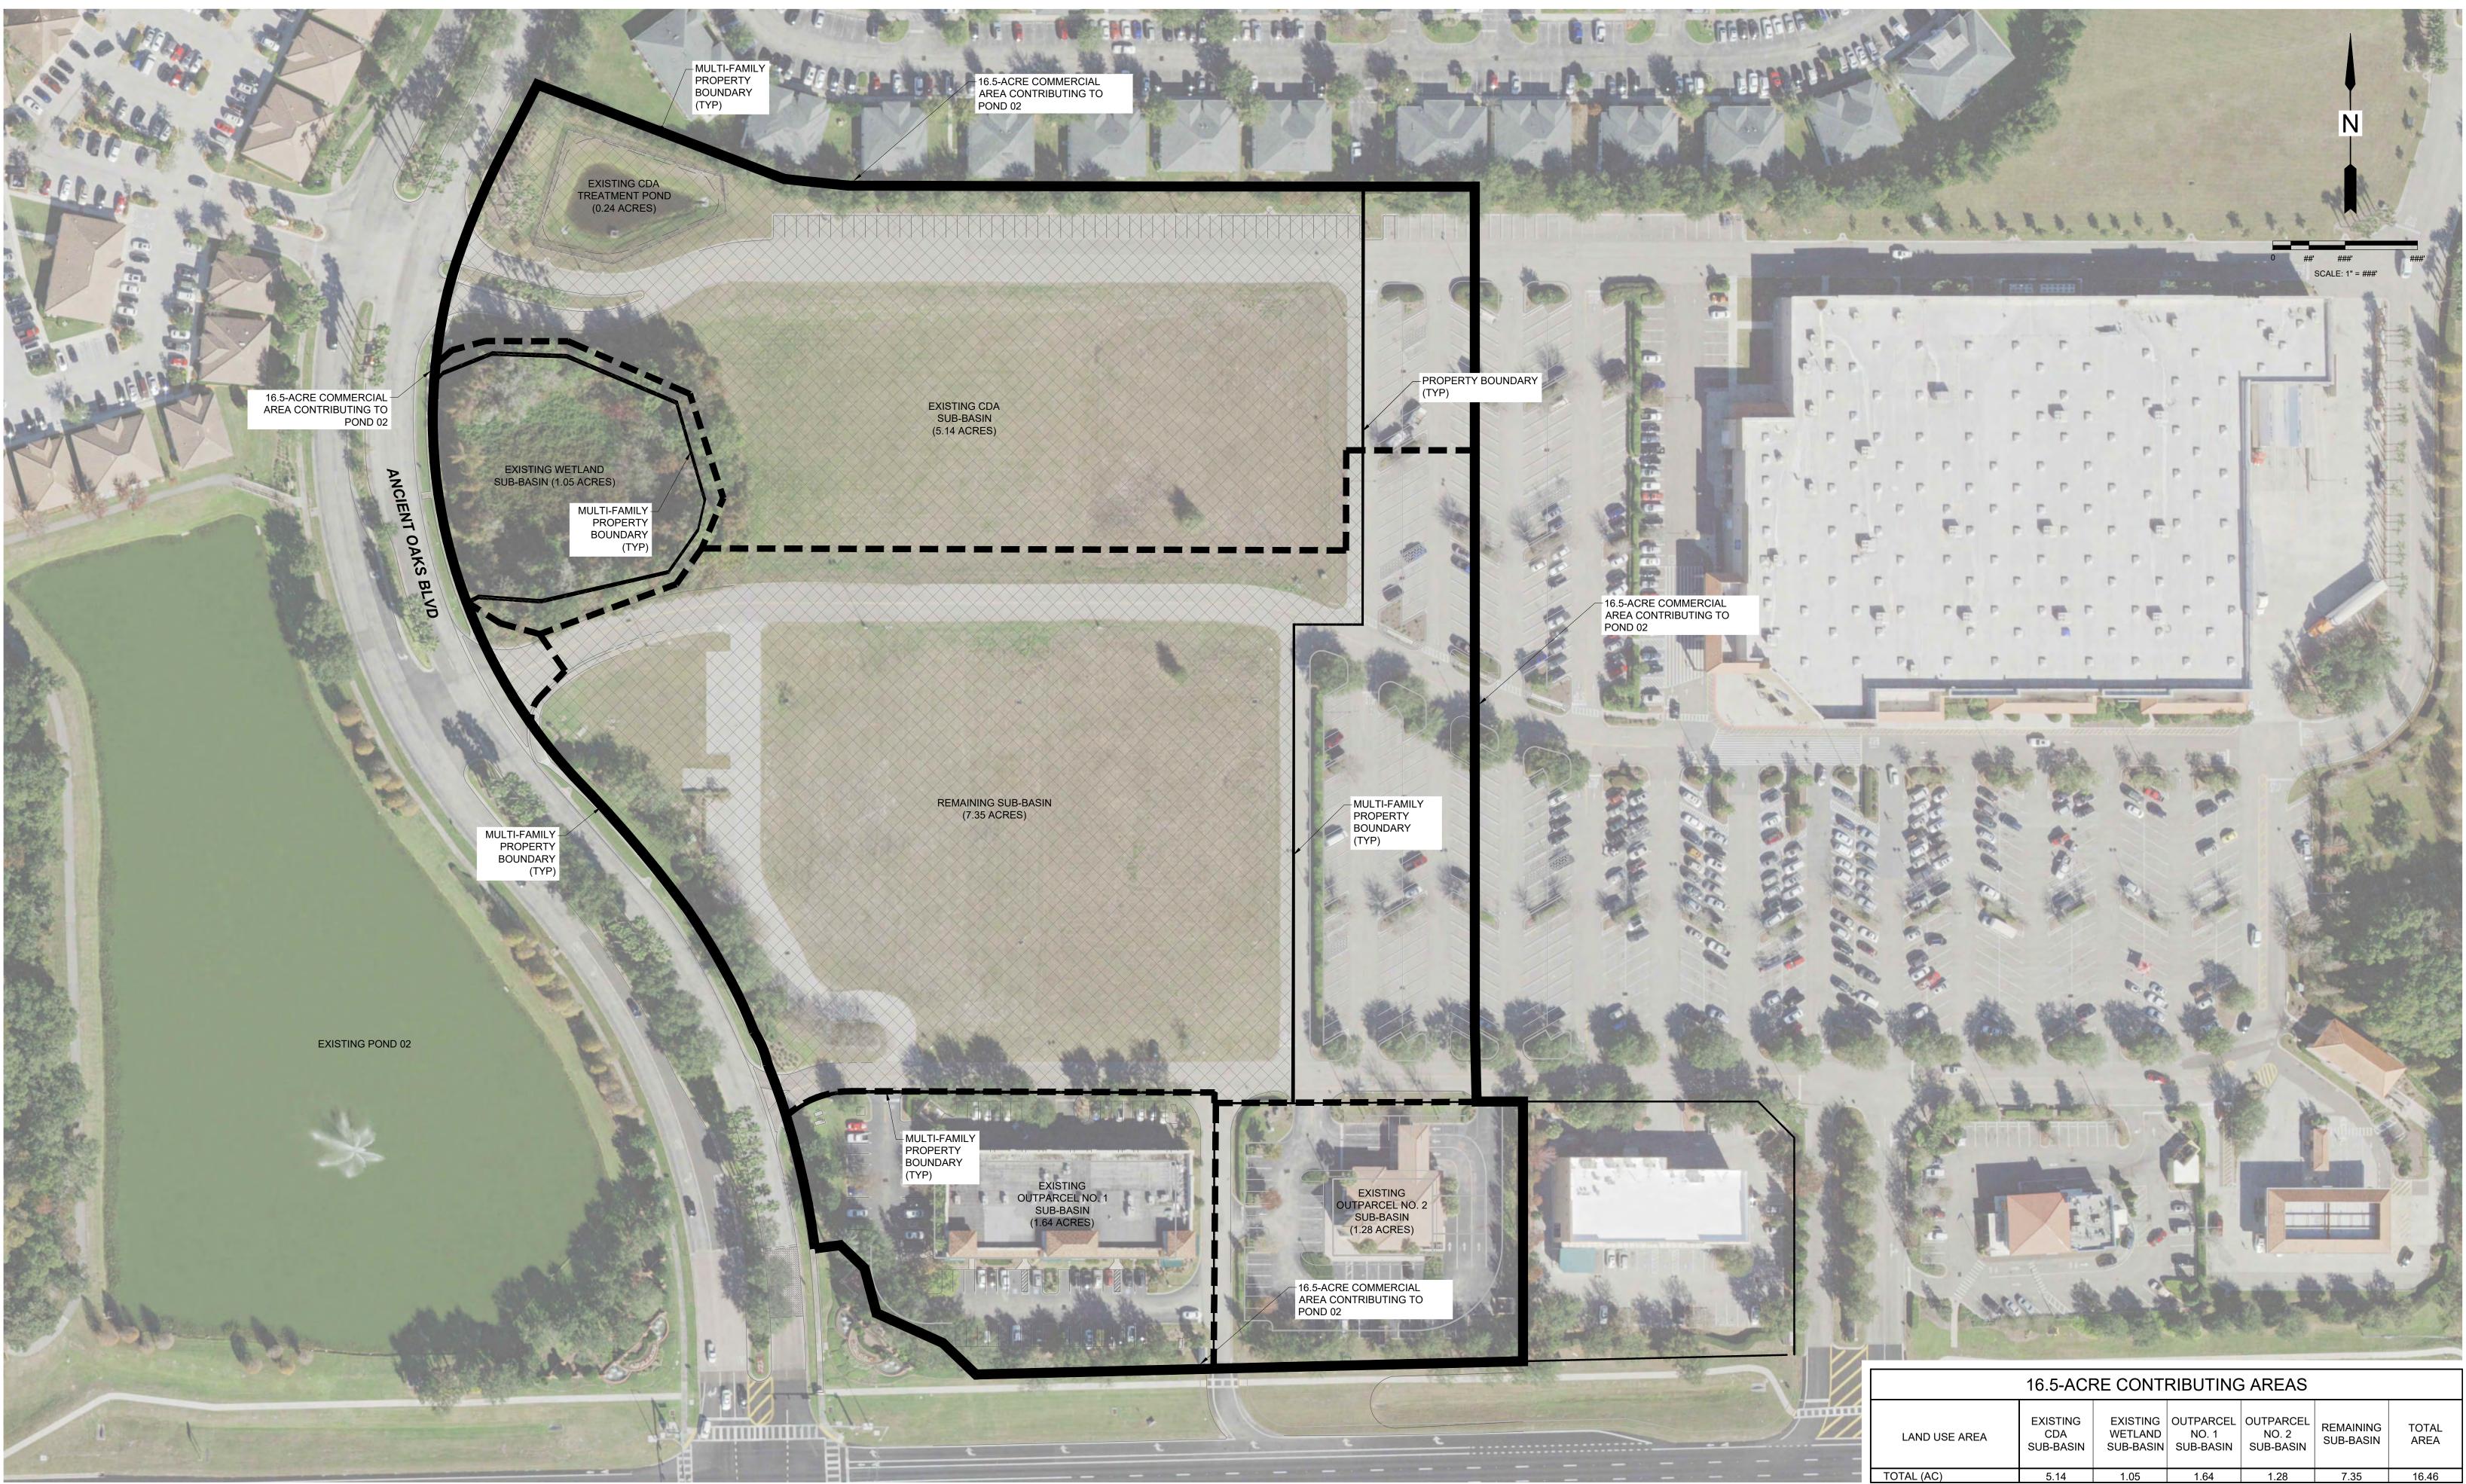

# Tab 2

| From:        | Christy Gargaro                                                    |
|--------------|--------------------------------------------------------------------|
| То:          | Dawn Valley                                                        |
| Cc:          | Christy Gargaro                                                    |
| Subject:     | FW: Seven Oaks CDD - Request for Stormwater Tie-In Acknowledgement |
| Date:        | Tuesday, July 28, 2020 7:41:31 AM                                  |
| Attachments: | image001.png                                                       |
|              | image002.png                                                       |
|              | image004.png                                                       |
|              | Seven Oaks CDD Storm Letter of Acceptance.docx                     |
|              | Original Design Plan-CDD.pdf                                       |
|              | Contributing Area-CDD.pdf                                          |
| Importance:  | High                                                               |

Good morning,

Please see attached. As we discussed, we represent the developer of the parcel located between Eagleston Boulevard and Stockton Drive on the west side of Bruce B Downs Boulevard within the Seven Oaks development (see image below). This site directs a portion of its stormwater discharge into the master stormwater pond located on your property at the SE corner of Eagleston Blvd and Windcrest Drive, which was designed to accommodate its treatment and attenuation. No construction will take place on your property; the storm sewer system that directs our discharge is already in place. Please review the attached Word file and informational attachments. If agreeable, please print on your letterhead, sign, and return to my attention at your earliest convenience. A color scan is acceptable for our resubmittal, and the hard copy can follow. This document has been requested by Pasco County during our site plan review process. Please let me know if you have any questions or concerns, and thank you for your time.

REVISION NO. DESCRIPTION DATE 002 PERMIT RESPONSES 06 JULY 2020

HKS PROJECT NUMBER

DATE 06 JULY 2020 ISSUE **PERMIT RESPONSES** 

22782.000

SUB-BASIN DRAINAGE AREA MAP

SHEET NO.

**C-**9

SHEET TITLE