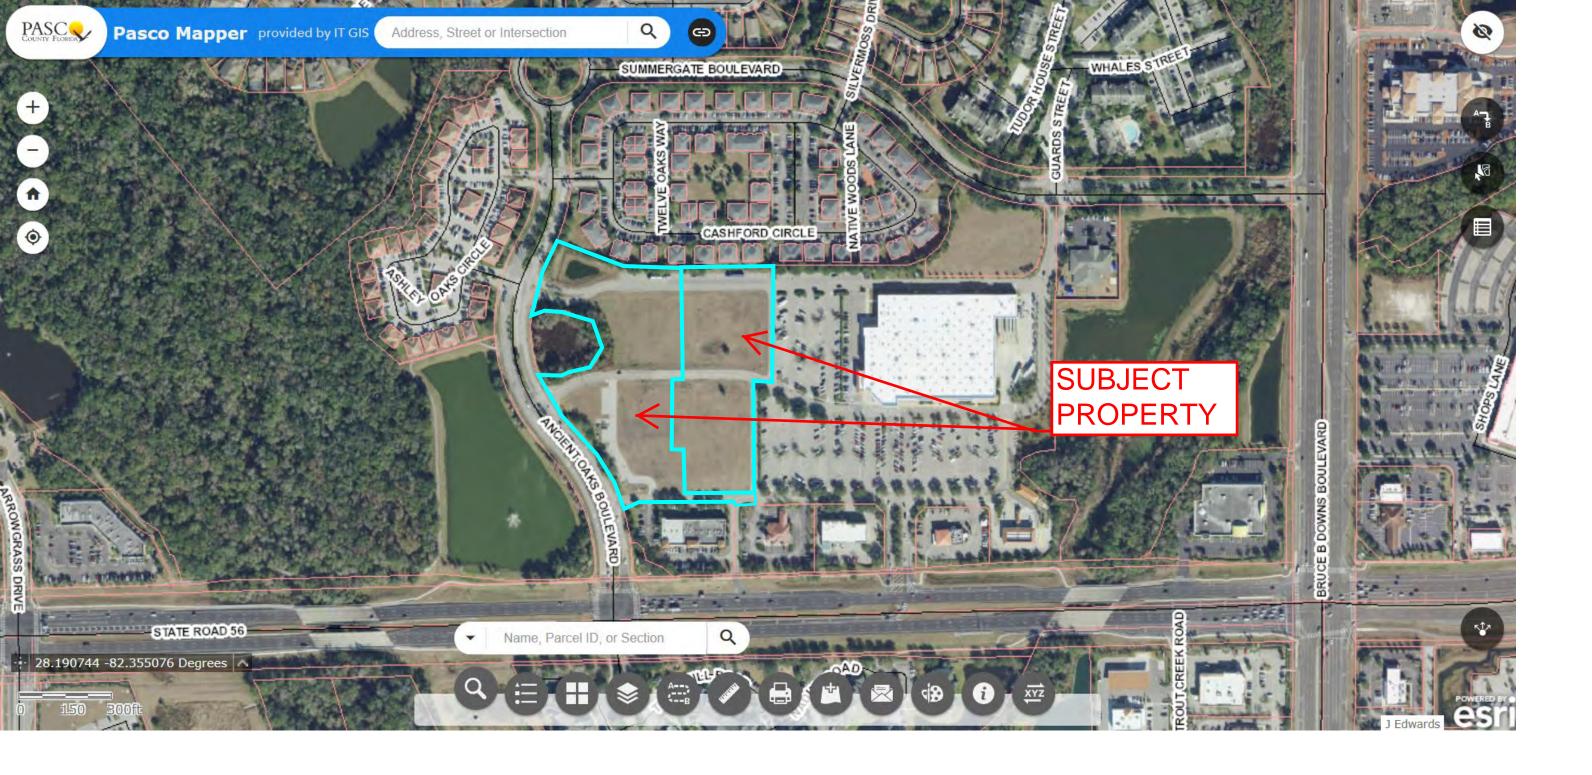

Good morning,

Please see attached. As we discussed, we represent the developer of the parcel located between Eagleston Boulevard and Stockton Drive on the west side of Bruce B Downs Boulevard within the Seven Oaks development (see image below). This site directs a portion of its stormwater discharge into the master stormwater pond located on your property at the SE corner of Eagleston Blvd and Windcrest Drive, which was designed to accommodate its treatment and attenuation. No construction will take place on your property; the storm sewer system that directs our discharge is already in place. Please review the attached Word file and informational attachments. If agreeable, please print on your letterhead, sign, and return to my attention at your earliest convenience. A color scan is acceptable for our resubmittal, and the hard copy can follow. This document has been requested by Pasco County during our site plan review process. Please let me know if you have any questions or concerns, and thank you for your time.