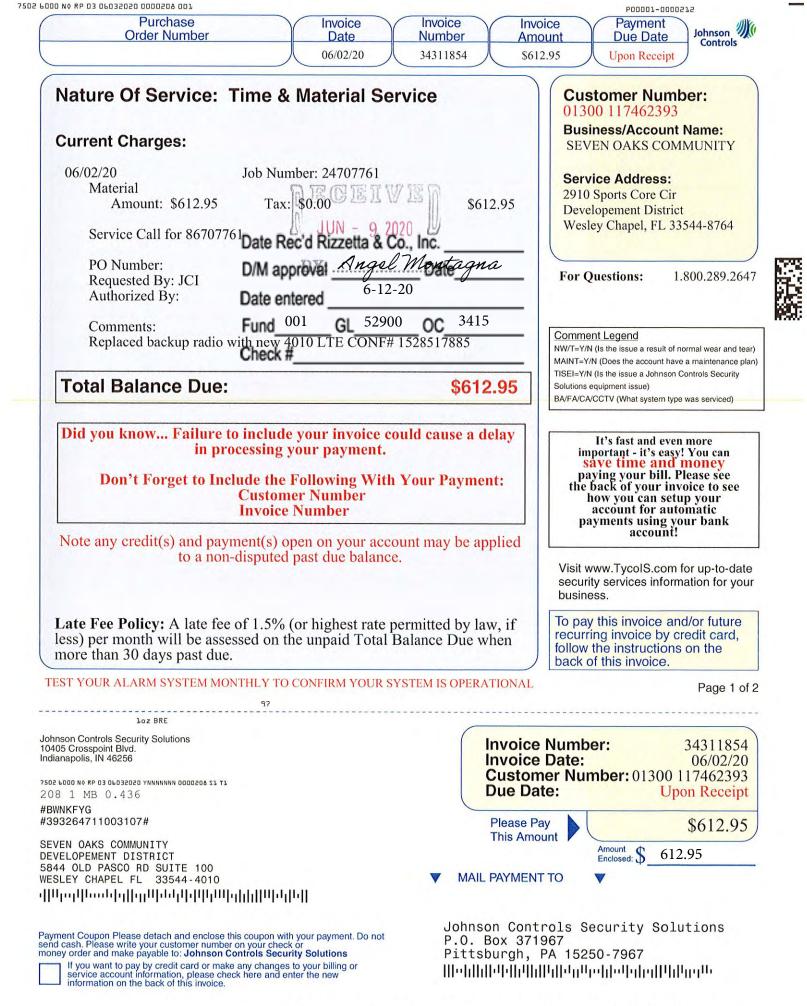

### SEVEN OAKS COMMUNITY DEVELOPMENT DISTRICT DISTRICT OFFICE • 5844 OLD PASCO ROAD • SUITE 100 • WESLEY CHAPEL, FL 33544

WWW.SEVENOAKSLIFE.COM

August 4, 2020

Board of Supervisors Seven Oaks Community Development District

Dear Board Members:

The regular meeting of the Board of Supervisors' of Seven Oaks Community Development District will be held on **Wednesday**, **August 12**, **2020** at **6:30** p.m. to be held via conference call pursuant to Governor DeSantis' Executive Order 20-150 extended via Executive Order 20-179. The following is the agenda for this meeting.