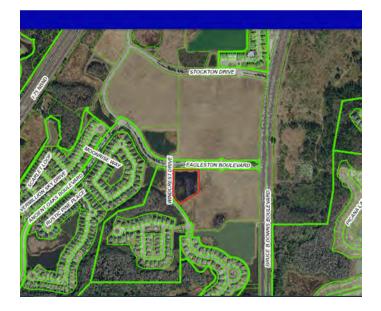

Good morning,

Please see attached. As we discussed, we represent the developer of the parcel located between Eagleston Boulevard and Stockton Drive on the west side of Bruce B Downs Boulevard within the Seven Oaks development (see image below). This site directs a portion of its stormwater discharge into the master stormwater pond located on your property at the SE corner of Eagleston Blvd and Windcrest Drive, which was designed to accommodate its treatment and attenuation. No construction will take place on your property; the storm sewer system that directs our discharge is already in place. Please review the attached Word file and informational attachments. If agreeable, please print on your letterhead, sign, and return to my attention at your earliest convenience. A color scan is acceptable for our resubmittal, and the hard copy can follow. This document has been requested by Pasco County during our site plan review process. Please let me know if you have any questions or concerns, and thank you for your time.