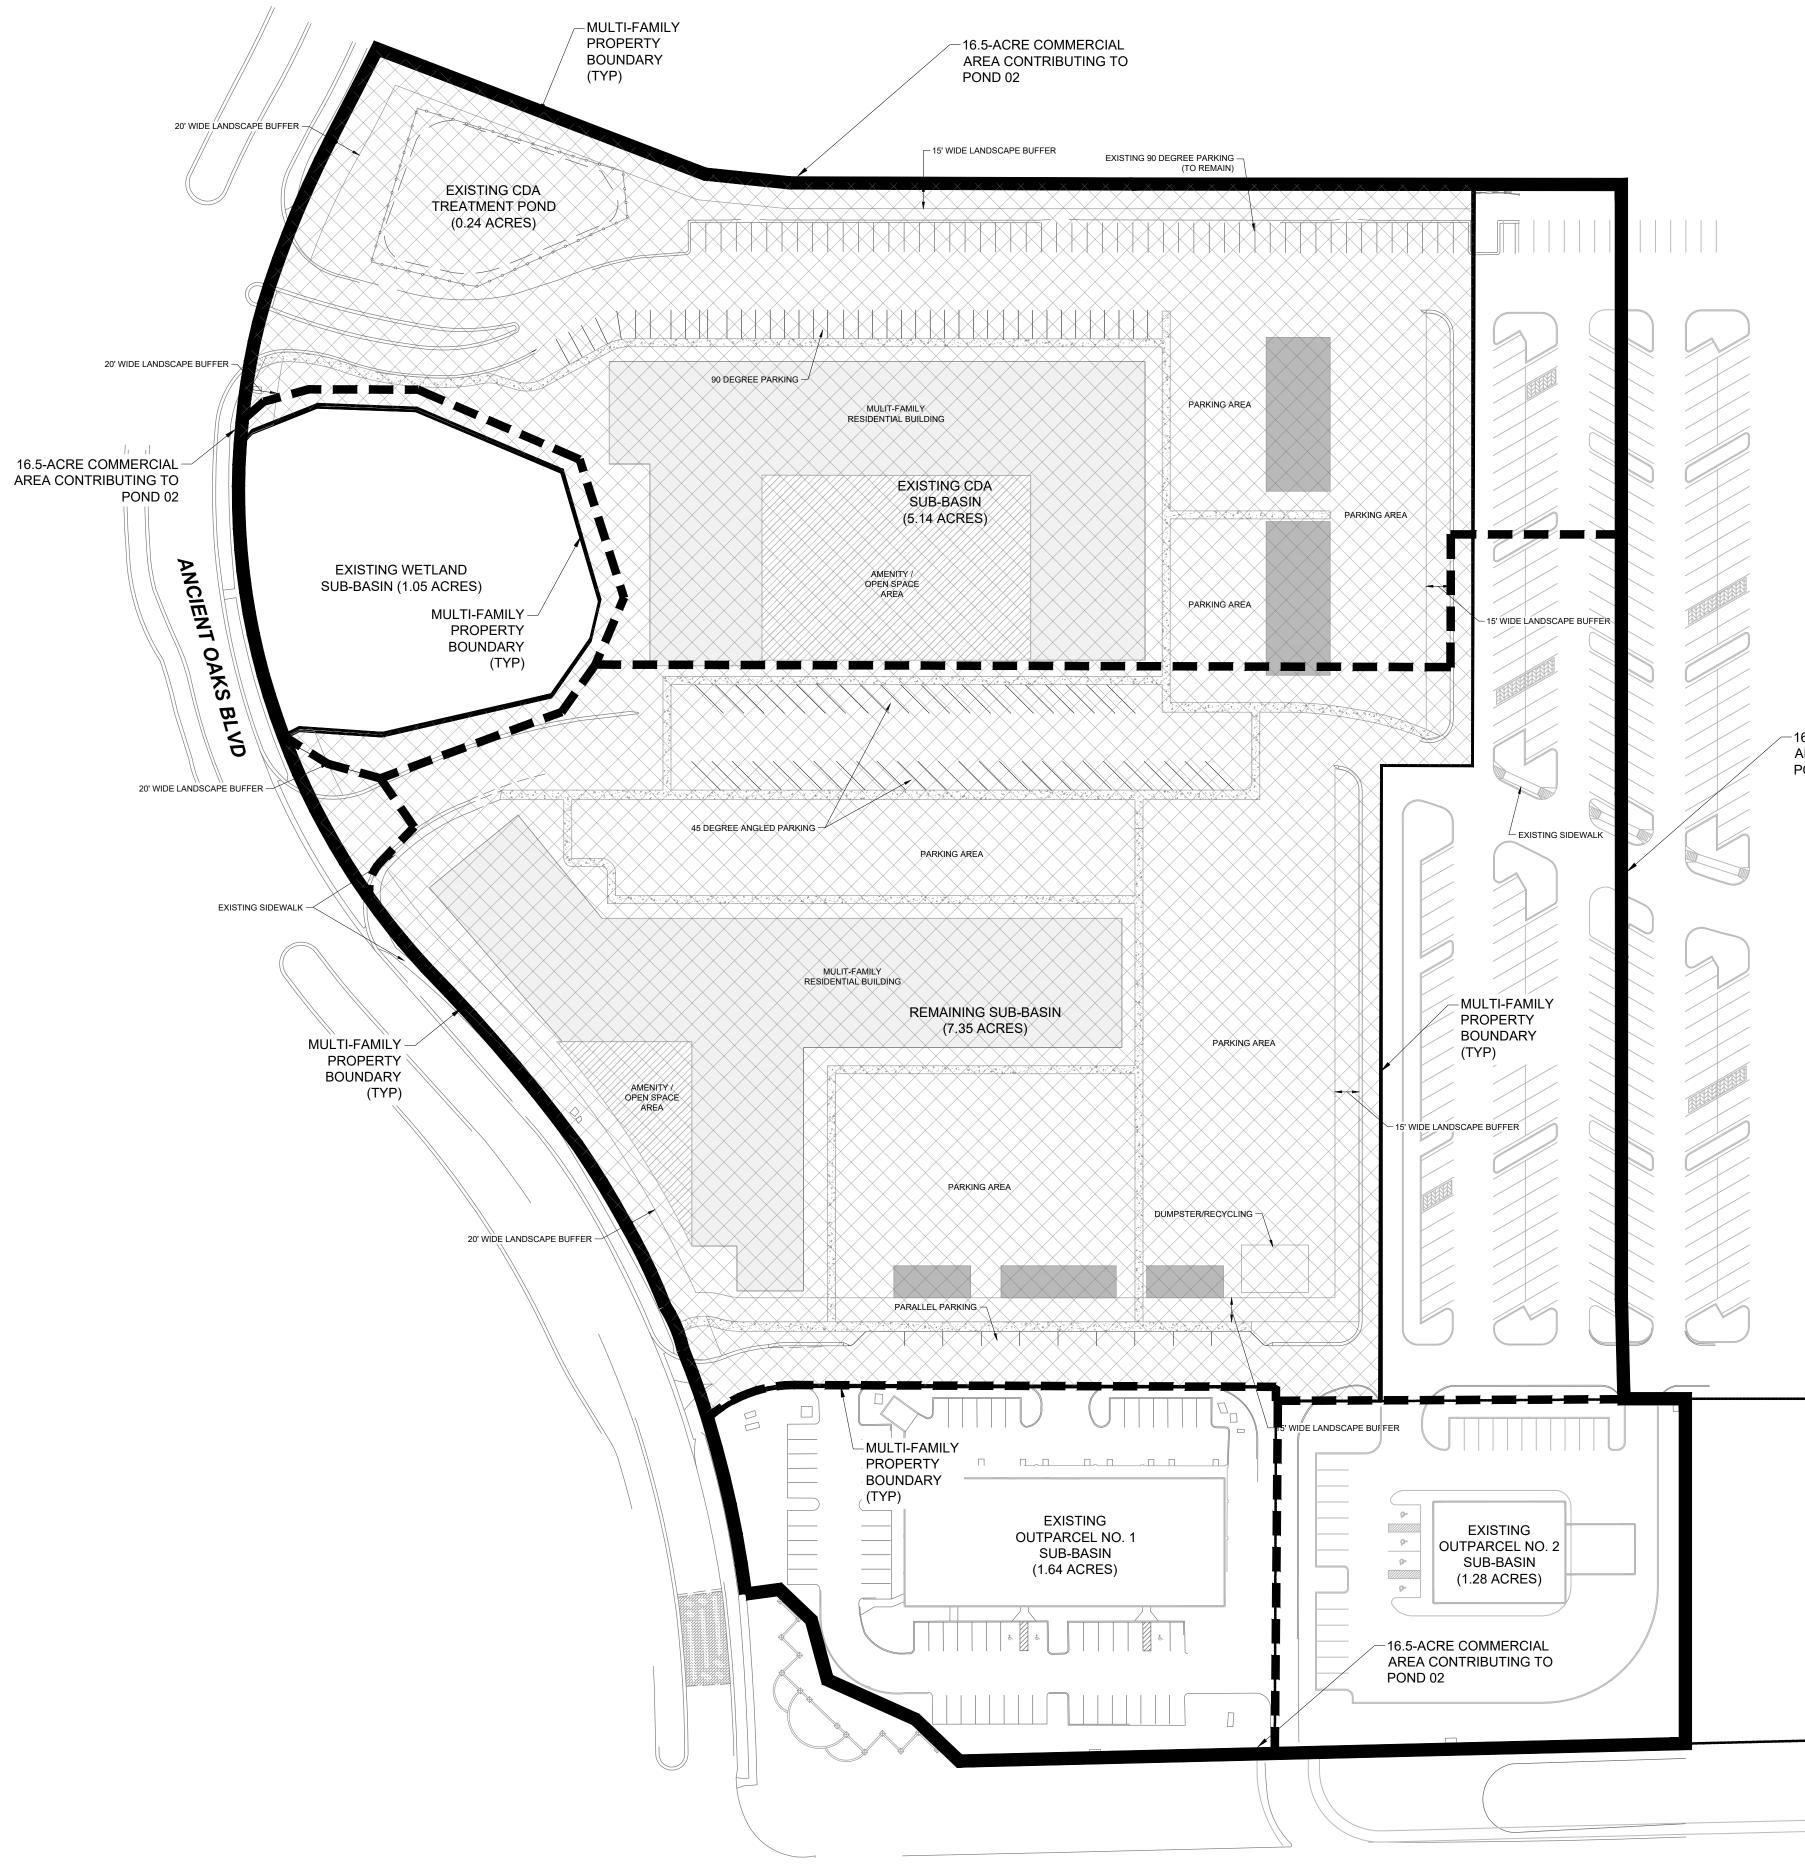

# Tab 2

| From:        | Christy Gargaro                                                    |
|--------------|--------------------------------------------------------------------|
| То:          | Dawn Valley                                                        |
| Cc:          | Christy Gargaro                                                    |
| Subject:     | FW: Seven Oaks CDD - Request for Stormwater Tie-In Acknowledgement |
| Date:        | Tuesday, July 28, 2020 7:41:31 AM                                  |
| Attachments: | image001.png                                                       |
|              | image002.png                                                       |
|              | image004.png                                                       |
|              | Seven Oaks CDD Storm Letter of Acceptance.docx                     |
|              | Original Design Plan-CDD.pdf                                       |
|              | Contributing Area-CDD.pdf                                          |
| Importance:  | High                                                               |

Good morning,

Please see attached. As we discussed, we represent the developer of the parcel located between Eagleston Boulevard and Stockton Drive on the west side of Bruce B Downs Boulevard within the Seven Oaks development (see image below). This site directs a portion of its stormwater discharge into the master stormwater pond located on your property at the SE corner of Eagleston Blvd and Windcrest Drive, which was designed to accommodate its treatment and attenuation. No construction will take place on your property; the storm sewer system that directs our discharge is already in place. Please review the attached Word file and informational attachments. If agreeable, please print on your letterhead, sign, and return to my attention at your earliest convenience. A color scan is acceptable for our resubmittal, and the hard copy can follow. This document has been requested by Pasco County during our site plan review process. Please let me know if you have any questions or concerns, and thank you for your time.

REVISION NO. DESCRIPTION DATE 002 PERMIT RESPONSES 06 JULY 2020

HKS PROJECT NUMBER

DATE 06 JULY 2020 ISSUE **PERMIT RESPONSES** 

22782.000

SUB-BASIN DRAINAGE AREA MAP

SHEET NO.

**C-**9

SHEET TITLE