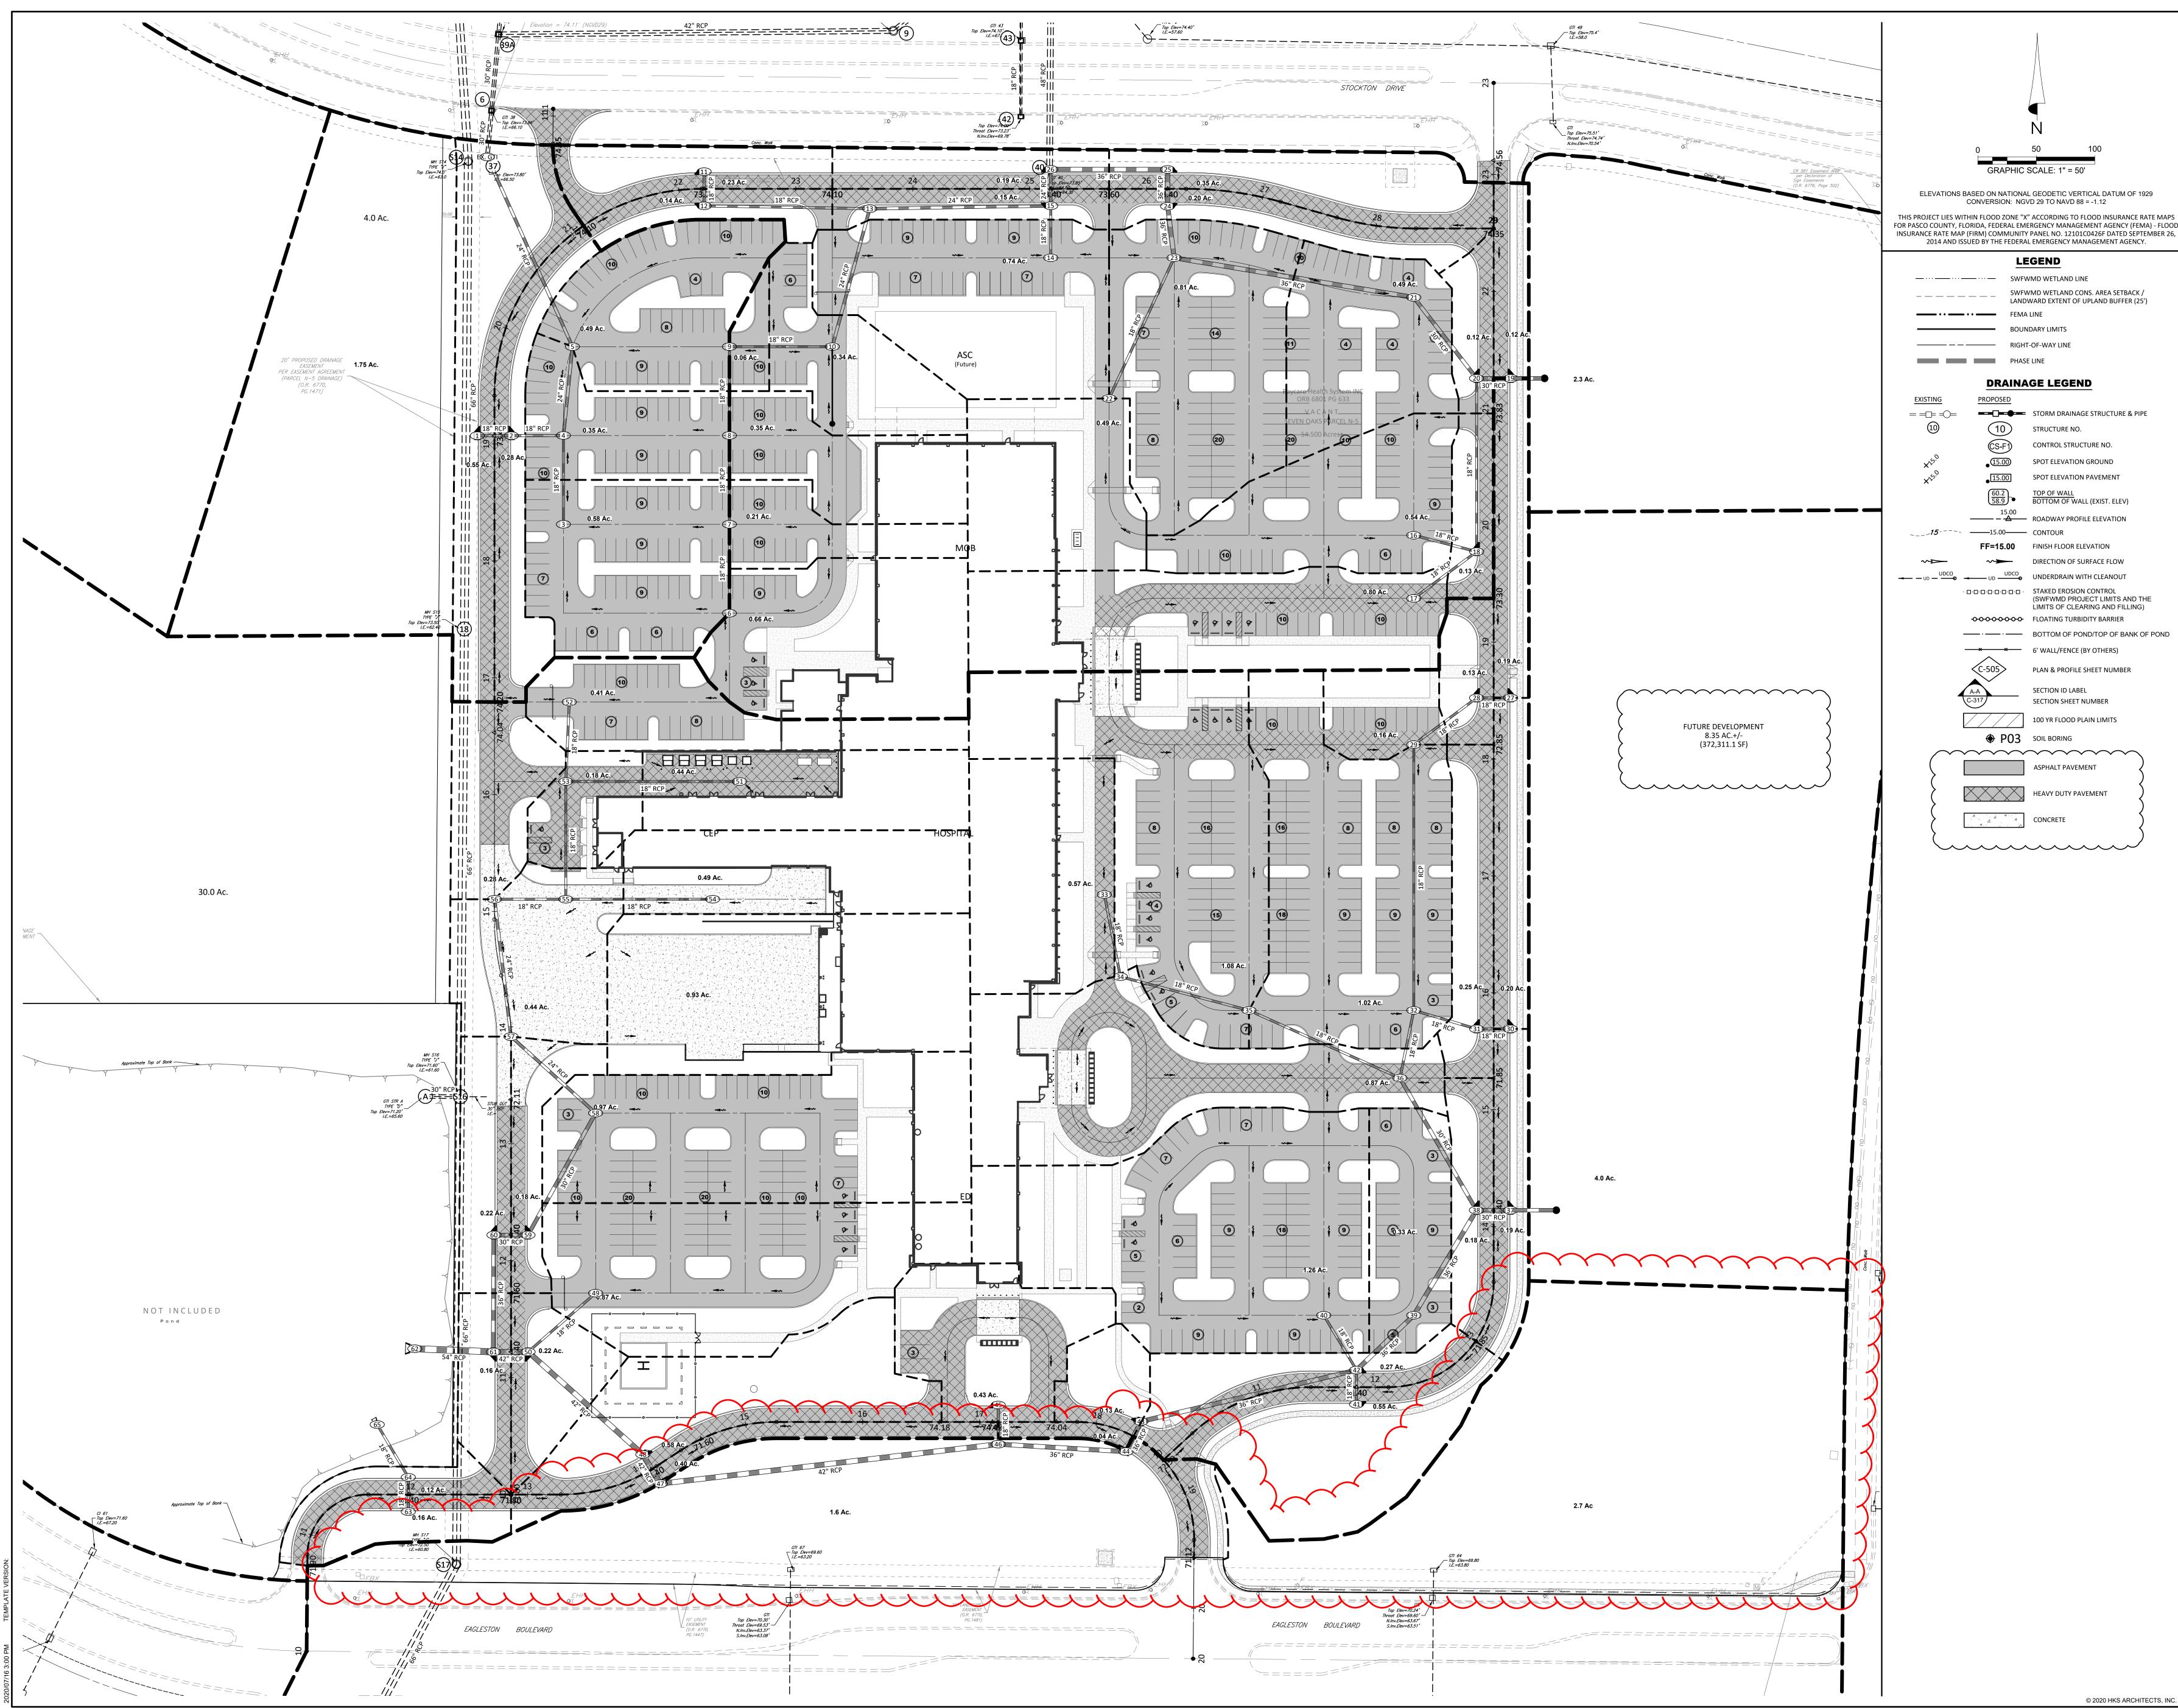

REVISION NO. DESCRIPTION DATE 002 PERMIT RESPONSES 06 JULY 2020

HKS PROJECT NUMBER

DATE 06 JULY 2020 ISSUE **PERMIT RESPONSES** 

22782.000

SUB-BASIN DRAINAGE AREA MAP

SHEET NO.

**C-**9

SHEET TITLE