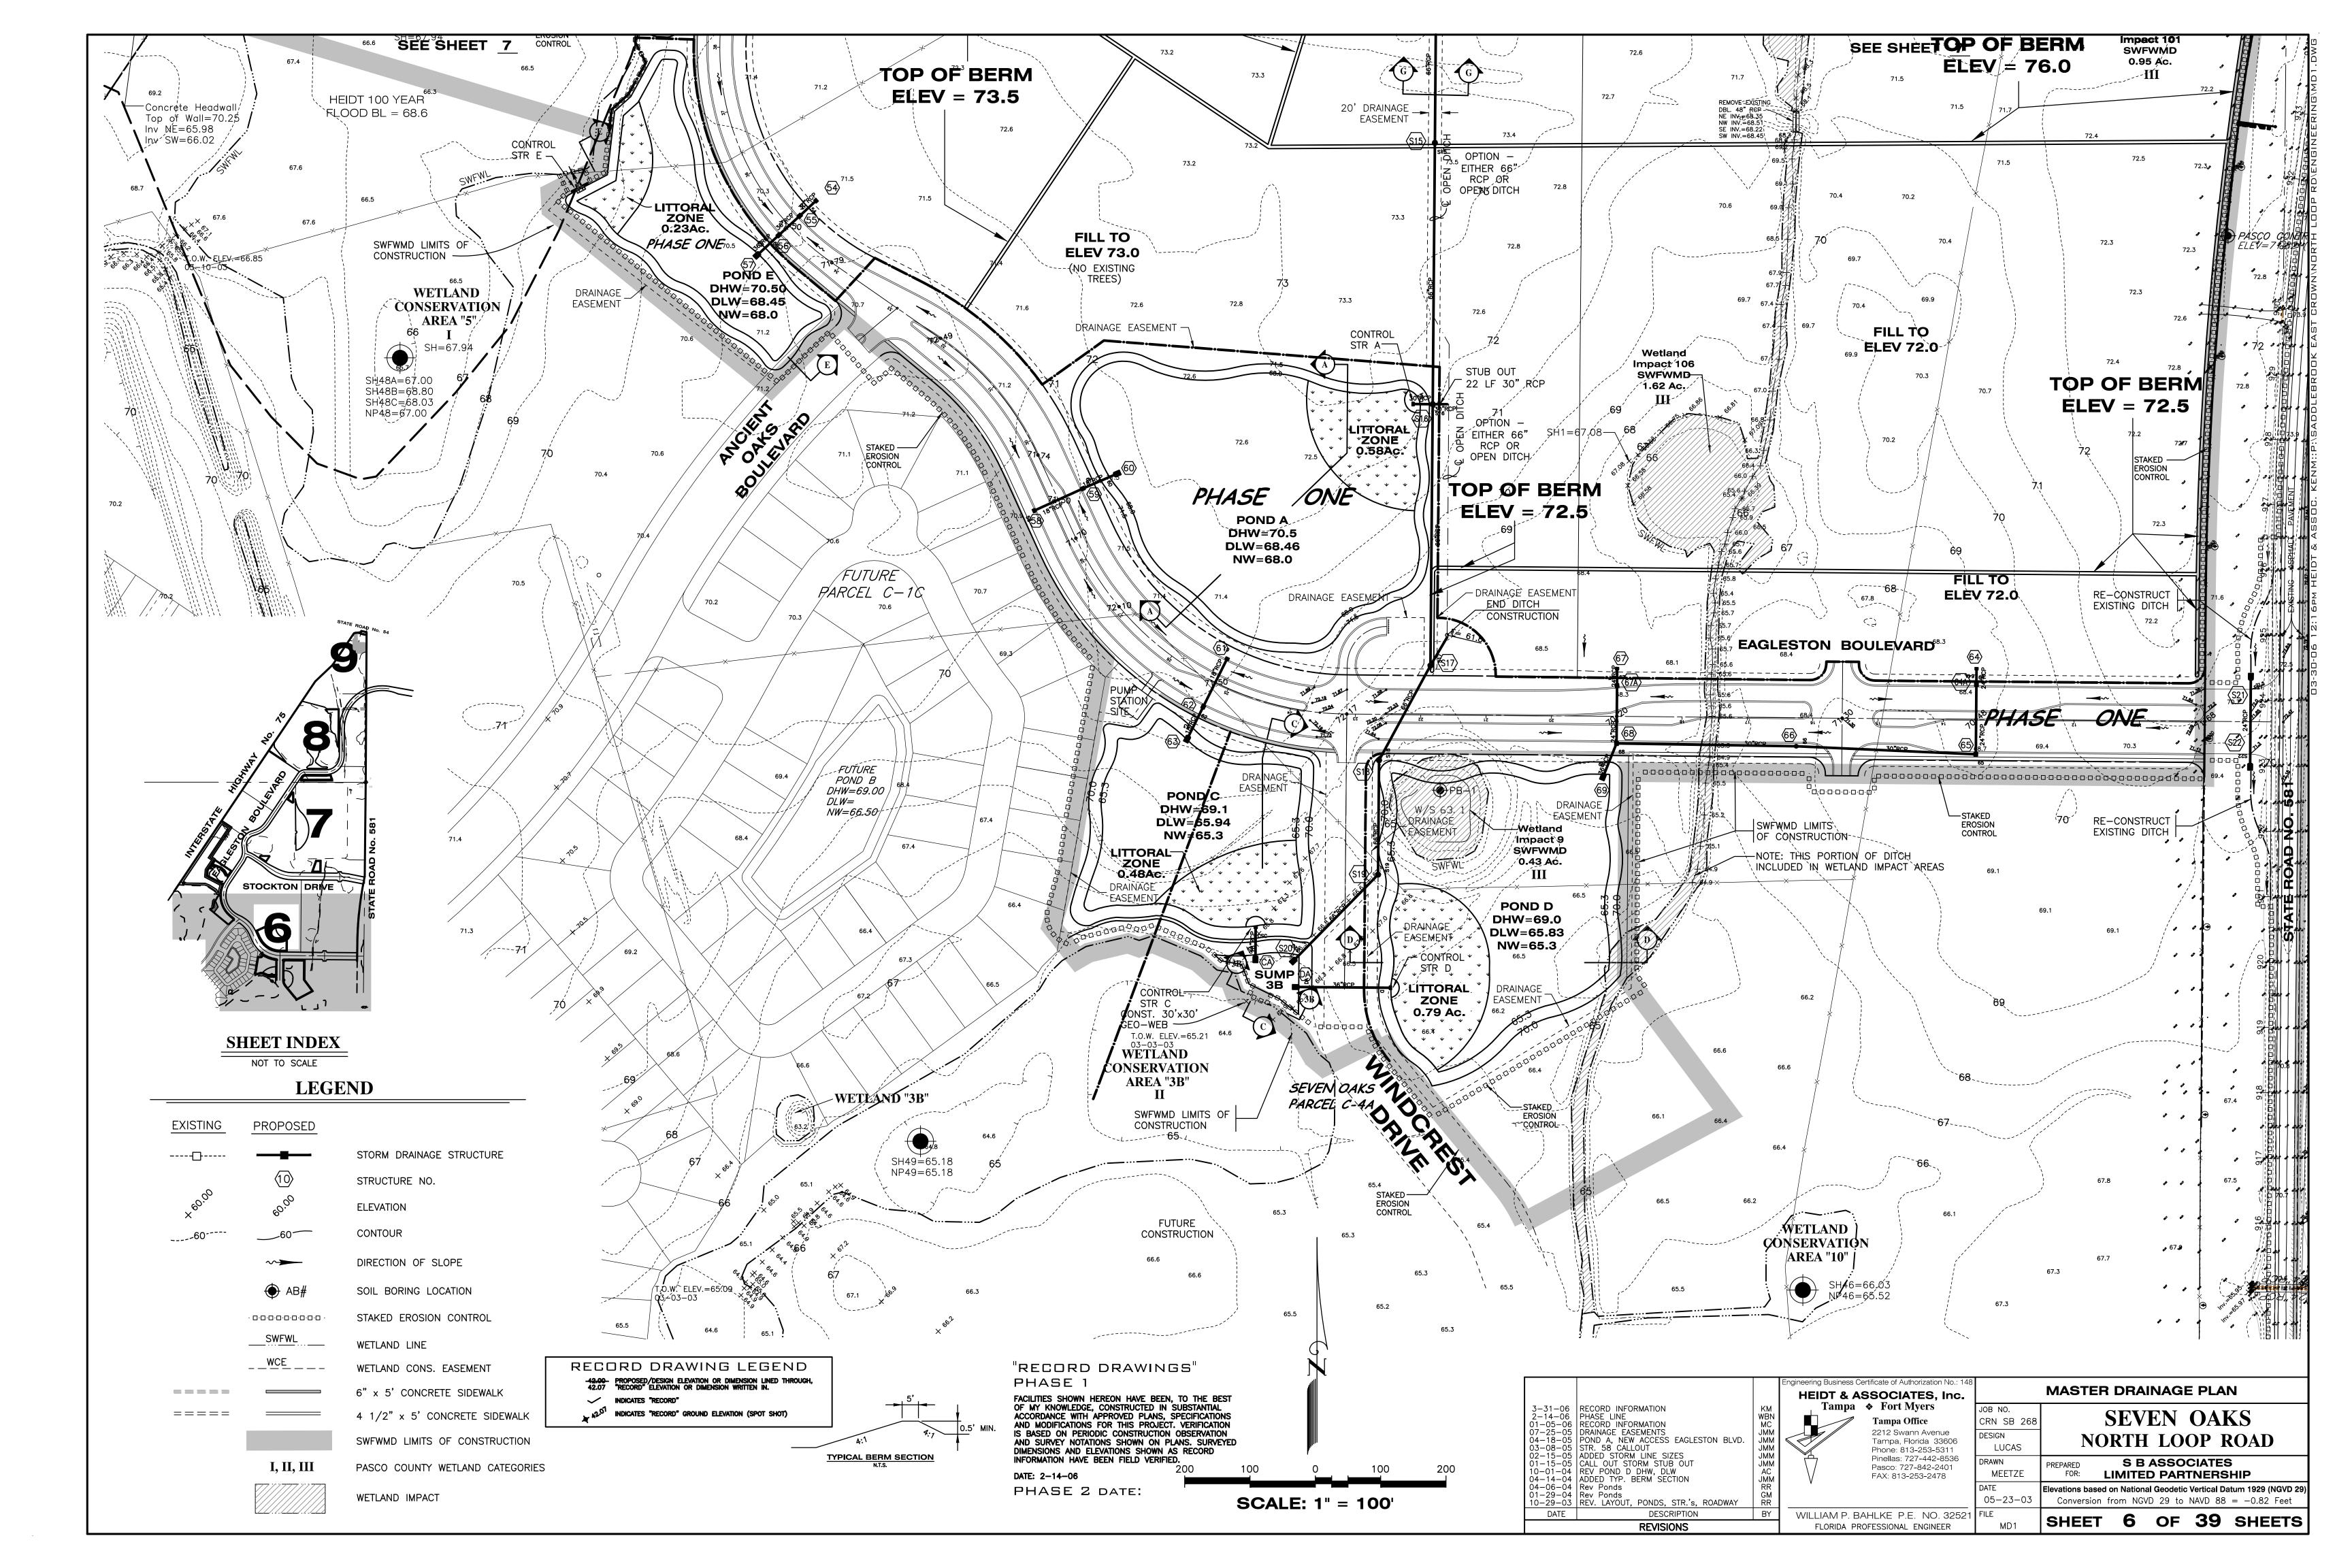

July 27, 2020

Mr. Kevin Jadick Pasco County Planning and Development 8731 Citizens Drive New Port Richey, FL 34654

RE: BayCare Wesley Chapel Hospital SITEPLN-2020-00077

Dear Mr. Jadick:

Seven Oaks Community Development District II is the current owner of the property containing the stormwater pond located at the southeast corner of Eagleston Boulevard and Windcrest Drive, within the Seven Oaks MPUD. We acknowledge that this pond was originally designed and permitted with the intention of providing treatment and attenuation of runoff from the subject property, and Seven Oaks Community Development District II acknowledges and accepts that this property will direct runoff to this pond through an existing storm sewer system.